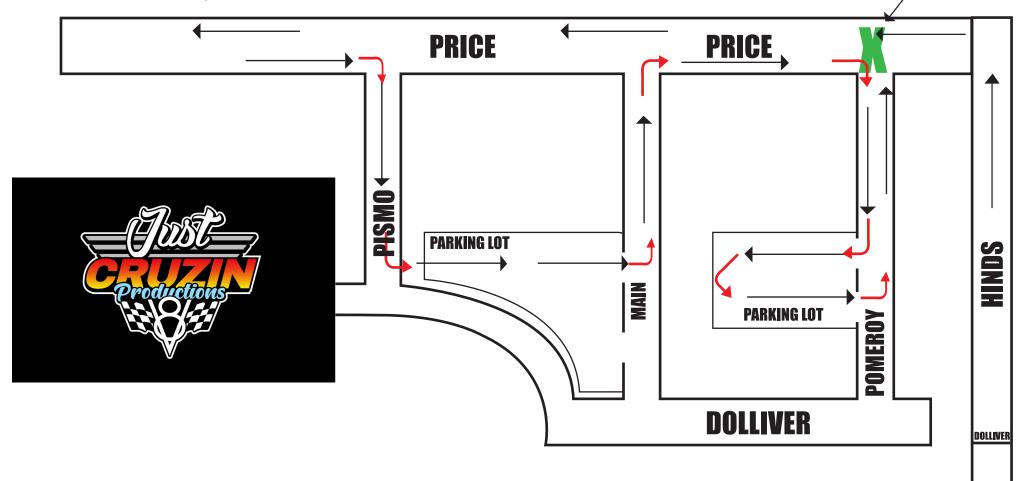

## **2020 CRUISE ROUTE MAP**

Cars with **Cruise Passes** will stage at Price & **Pomeroy**Cruise is Saturday **June. 5th, 2021** Cruise passes must be displayed in front window before staging to be permitted in the cruise. **Staging begins at 5:00pm SHARP!** 

The cruise route will head north on Price make a U-Turn at Harloe It will then head South to Main turning West on Main circle into the parking lot at Main & Dolliver then back onto Main and head East. The route will then continue South on Price to Pomeroy where you will head West on Pomeroy to the parking lot at Dolliver & Pomeroy, it will circle in there and head East onto Pomeroy and then back heading North on Price. This route will be continuous for two hours circling the same direction each time