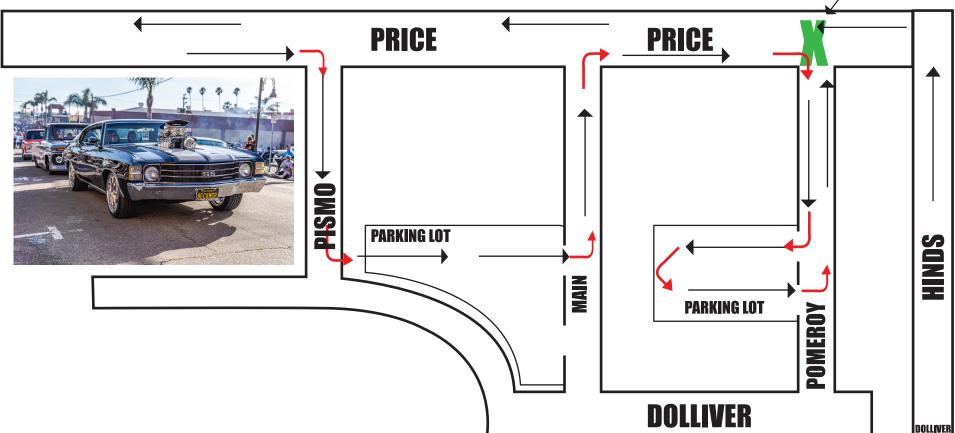

## **PISMO CRUISE ROUTE** June 3rd, 2023. 6:00 PM

Staging Area

## **2023 CRUISE ROUTE MAP**

Cars with **Cruise Passes** will stage at Price & **Pomeroy** Cruise is Saturday **June 3rd, 2023** Cruise passes must be displayed in front window before staging to be permitted in the cruise. **Staging begins at 5:15pm SHARP!**  The cruise route will head north on Price make a U-Turn at Harloe It will then head South to Main turning West on Main circle into the parking lot at Main & Dolliver then back onto Main and head East. The route will then continue South on Price to Pomeroy where you will head West on Pomeroy to the parking lot at Dolliver & Pomeroy, it will circle in there and head East onto Pomeroy and then back heading North on Price. This route will be continuous for two hours circling the same direction each time