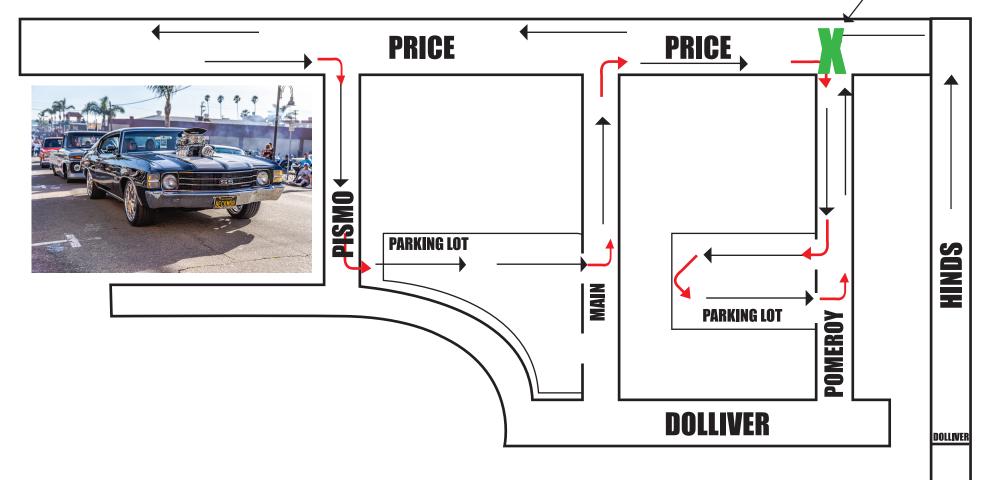

CRUISE STAGING AREA

June 1st, 2024. Staging Starts on HINDS ST. at 5:15pm and Cruise Starts at 6:00 PM on PRICE ST.

## **2024 CRUISE ROUTE MAP**

Cars with **Cruise Passes** will stage at Price & **Pomeroy** Cruise is Saturday June 1ST, 2024 Cruise passes must be displayed in front window before staging to be permitted in the cruise. Staging begins at 5:15pm SHARP!

The cruise route will head north on Price make a U-Turn at Harloe It will then head South to Main turning West on Main circle into the parking lot at Main & Dolliver then back onto Main and head East. The route will then continue South on Price to Pomeroy where you will head West on Pomeroy to the parking lot at Dolliver & Pomeroy, it will circle in there and head East onto Pomeroy and then back heading North on Price. This route will be continuous for two hours circling the same direction each time