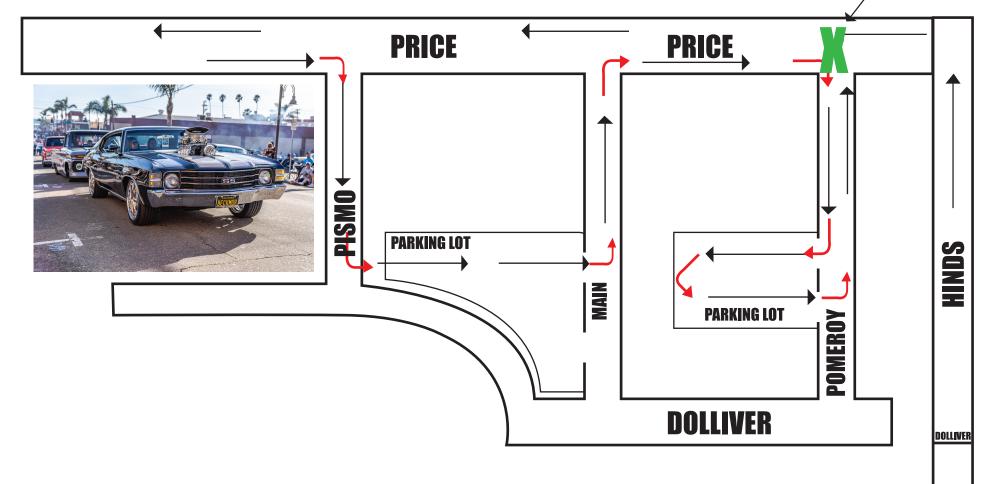

CRUISE STAGING AREA

May 31st, 2025. Staging Starts on HINDS ST. at 5:15pm and Cruise Starts at 6:00 PM on PRICE ST.

## **2025 CRUISE ROUTE MAP**

Cars with Cruise Passes will stage at Price & Pomeroy Cruise is Saturday May 31ST, 2025 Cruise passes must be displayed in front window before staging to be permitted in the cruise. Staging begins at 5:15pm SHARP!

The cruise route will head north on Price make a U-Turn at Harloe It will then head South to Main turning West on Main circle into the parking lot at Main & Dolliver then back onto Main and head East. The route will then continue South on Price to Pomeroy where you will head West on Pomeroy to the parking lot at Dolliver & Pomeroy, it will circle in there and head East onto Pomeroy and then back heading North on Price. This route will be continuous for two hours circling the same direction each time